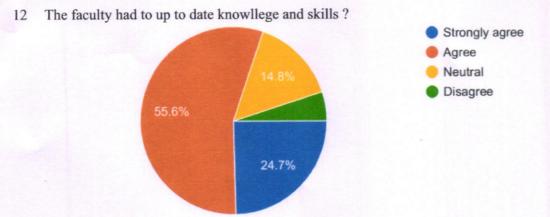

4

19

17 The facity evaluated assignments regularly, and gives feedback on studnets performance at regular interval?

18 Did you ever experience or notice any of the following kinds of discrimination on the campus ?