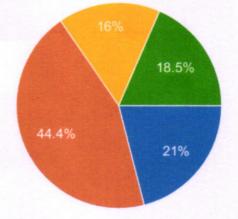

## AY 2018-19

The student's satisfaction survey was conducted for batch of AY 2018-19. The details of quaternary asked and response details are given below

01 The program offered during year was stimulating and challenging ?

02 The program curriculum offered was rich and work orientated ?

03 There was good variety of electives TO Choose from ?

28.4%

.

13 The faculty were perceptive and understood the indivisual needs of the needs ?