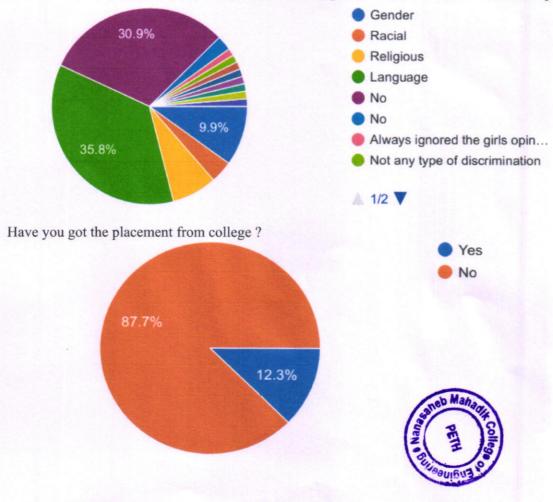

20 Were you satisfied with the T&P efforts of the college administration?

21 Rate your overall experience about college ?

.

PRINCIPAL Nanasaheb Mahadik College of Engineering Peth, Tal. Waiwa, Dist. Sangli.