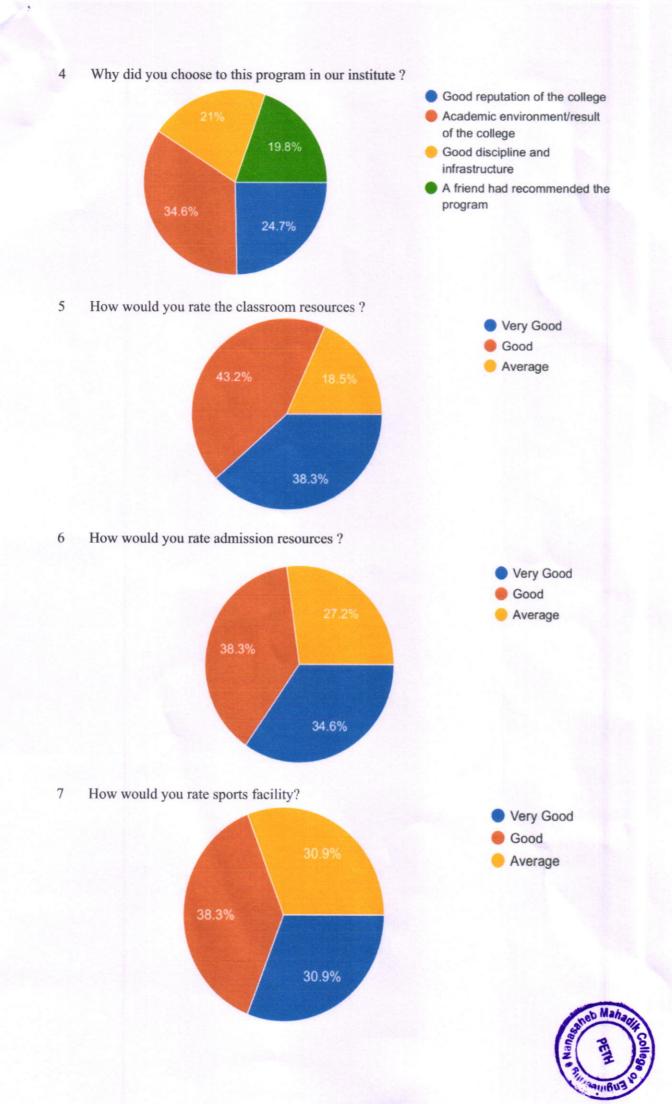

02 The program curriculum offered was rich and work orientated ?

03 There was good variety of electives TO Choose from ?

28.4%

.

13 The faculty were perceptive and understood the indivisual needs of the needs ?