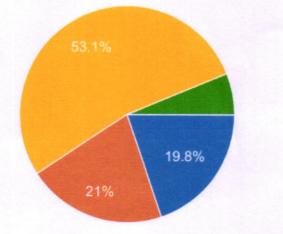

02 The program curriculum offered was rich and work orientated ?

03 There was good variety of electives TO Choose from ?

28.4%

.

13 The faculty were perceptive and understood the indivisual needs of the needs ?